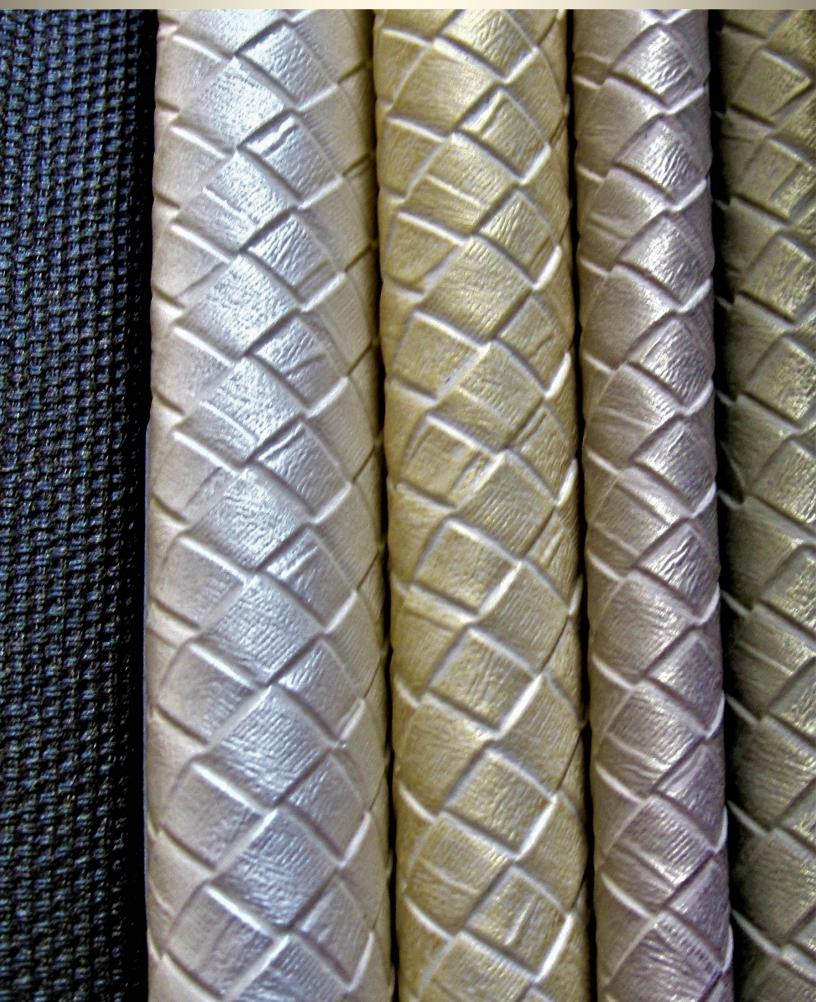

## **PRODUCT NAME**

Perla is an elegant and sophisticated vessel faux leather interior with a hint of metallic two tones natural pearl colors. They come in natural colors from medium golden tone with light rose overtones and deep golden south sea pearl with bronze tones. Designed specifically for the use in the upholstery for vessel and river cruise interior project.