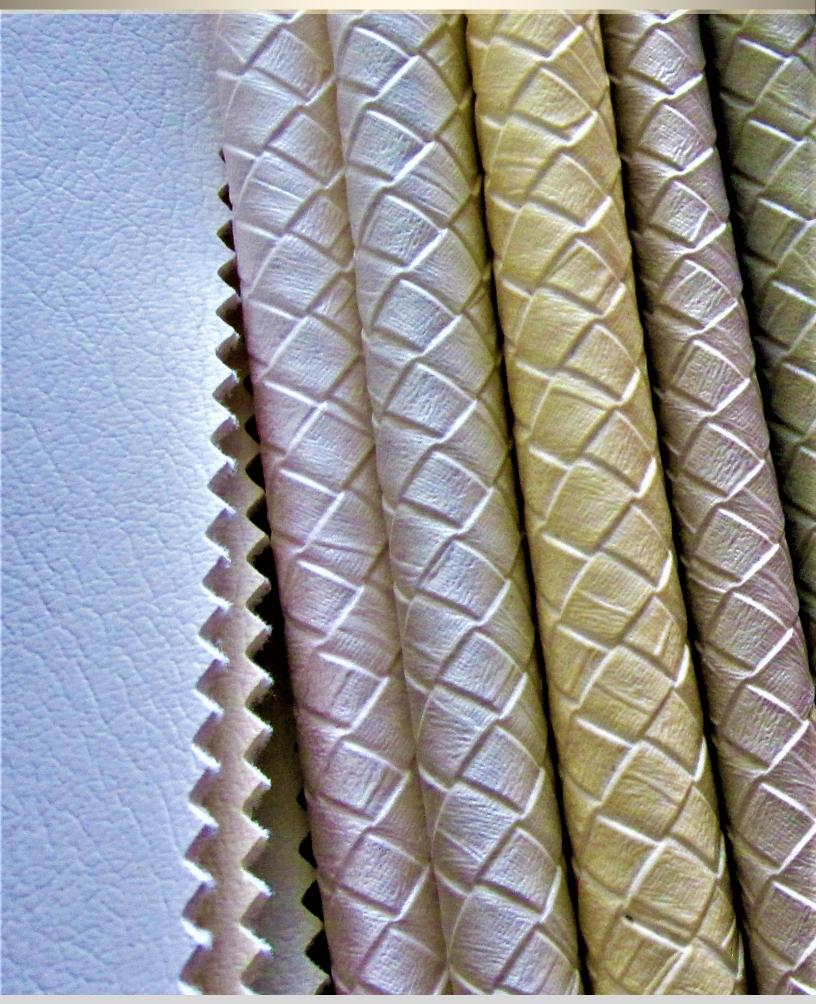

## **PRODUCT NAME**

Perla is an elegant and sophisticated vessel faux leather interior with a hint of metallic two tones natural pearl colors. They come in natural colors from medium golden tone with light rose overtones and deep golden south sea pearl with bronze tones. Designed specifically for the use in the upholstery for vessel and river cruise interior project.