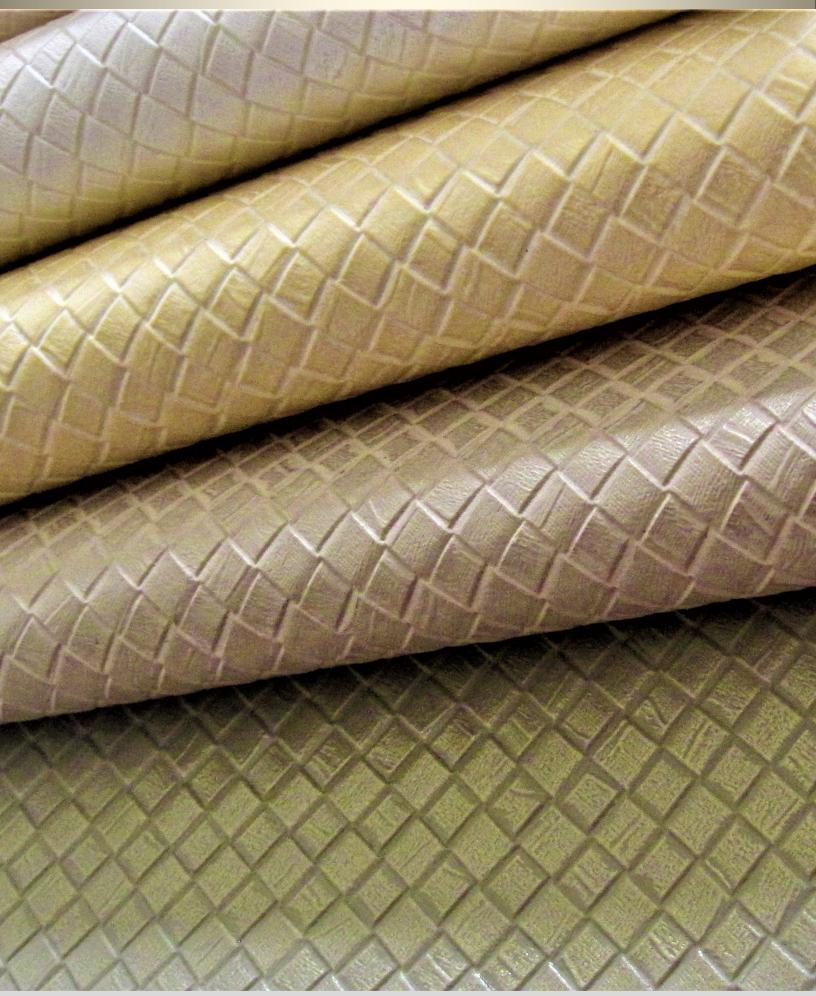

## **PRODUCT NAME**

Perla is an elegant and sophisticated vessel faux leather interior with a hint of metallic two tones natural pearl colors. They come in natural colors from medium golden tone with light rose overtones and deep golden south sea pearl with bronze tones. Designed specifically for the use in the upholstery for vessel and river cruise interior project.