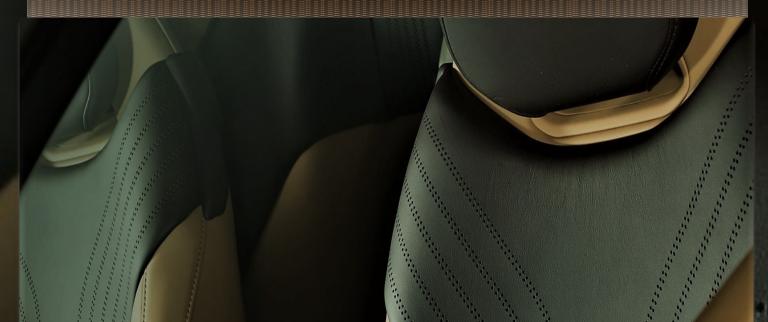

### **PRODUCT NAME**

Perf-Seat 2 is a perforated faux leather for auto seat on luxury cars, boat and sport cars. Also can be used on console, inside doors and steering wheels

## **CHARACTERISTICS**

- Phthalate Free PVC, DMF Free
- Perforation is all the way through product
- Maximized soft physical property, excellent touch and emotional quality
- Superior physical properties ; Mildew & Oil Resistance
- Customize Sportiness and Luxury
- Stretchable high grade backing fabric with light weight expended foam backing
- Easy to clean