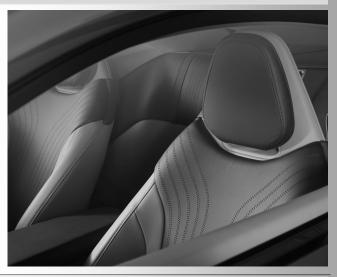

### **PRODUCT NAME**

Perf-Seat 2 is a perforated faux leather for auto seat on luxury cars, boat and sport cars. Also can be used on console, inside doors and steering wheels

### APPLICATION

Sport Car

SUVs

RVs

Bus

Marine