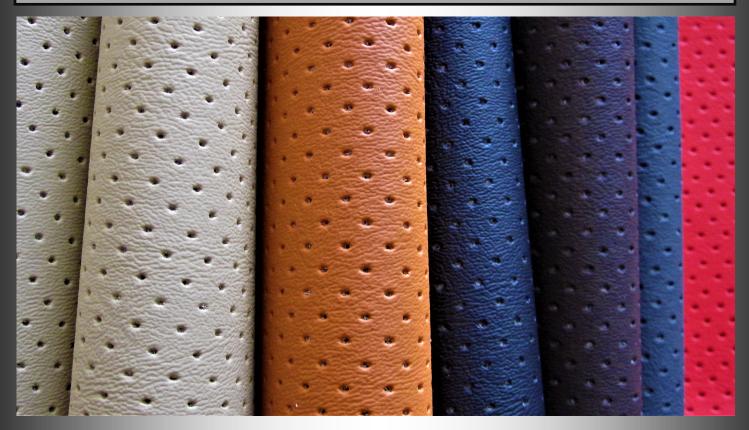

# **Perf-Seat 2 : COLORS & TEXTURES PERFORATED LEATHERS**

#### Perf-Seat 2 - 28P

Perf-Seat 2 - 63P

Perf-Seat 2 - COLORS " PERFORATION IS ALL THE WAY THROUGH THE PRODUCT

WWW.INSTYLECOATEDFABRICSOLUTIONS.COM