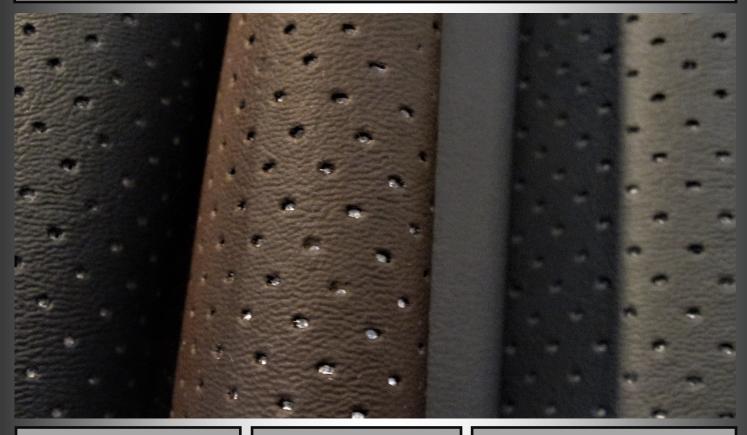

#### Perf-Seat 2 - 28P

Perf-Seat 2 - 63P

Perf-Seat 2 - COLORS " PERFORATION IS ALL THE WAY THROUGH THE PRODUCT

WWW.INSTYLECOATEDFABRICSOLUTIONS.COM