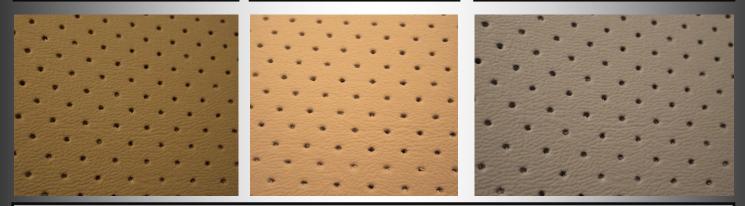

#### Perf-Seat 2 - 61P

#### Perf-Seat 2 - 62P

Perf-Seat 2 - 19P

Perf-Seat 2 - PERFORATION IS ALL THE WAY THROUGH THE PRODUCT & NON-PERFORATED PRODUCT

Perf-Seat 2 - 01P