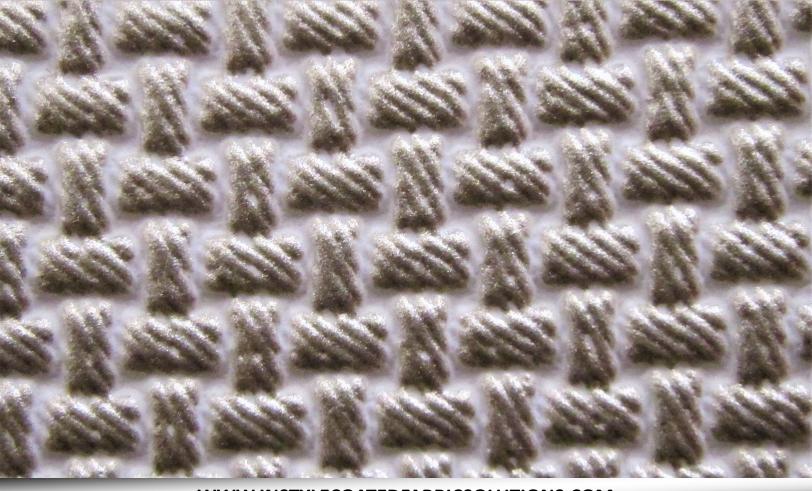

## **PRODUCT NAME**

Corda Mer is an elegant and sophisticated vessel faux leather interior with a hint of metallic two tones light colors. Their valley covered in light base colors from medium golden tone, light rose and pearl with light bronze overtones. Designed specifically for the use in the upholstery for vessel, river cruise and hospitality interior project.