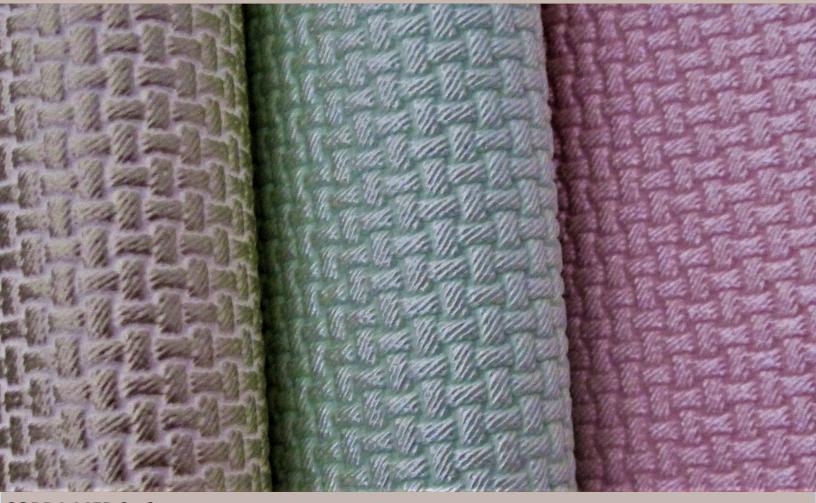

CORDA MER S - COLORS & TEXTURES FAUX LEATHER UPHOLSTERY

**CORDA MER S - 2** 

WWW.INSTYLECOATEDFABRICSOLUTIONS.COM

## **PRODUCT NAME**

Corda Mer is an elegant and sophisticated vessel faux leather interior with a hint of metallic two tones light colors. Their valley covered in light base colors from medium golden tone, light rose and pearl with light bronze overtones. Designed specifically for the use in the upholstery for vessel, river cruise and hospitality interior project.