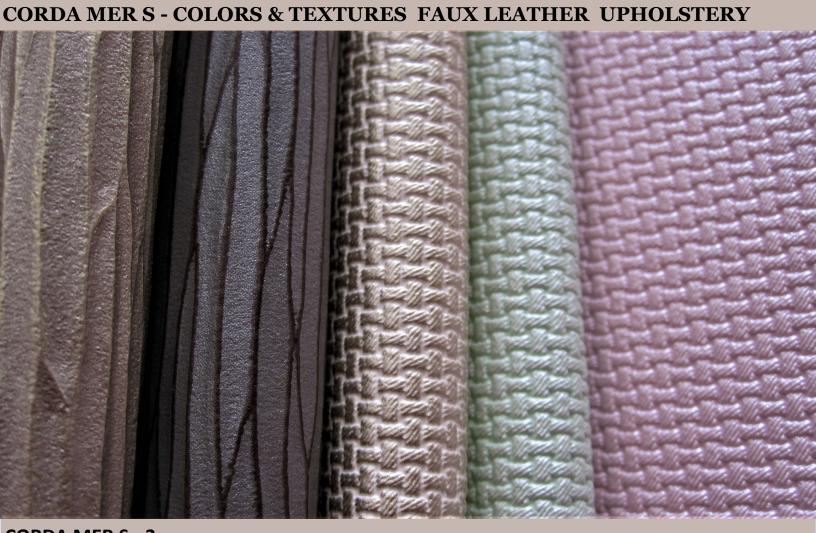

## CORDA MER S - COLORS & TEXTURES FAUX LEATHER UPHOLSTERY

Corda Mer S - 1

WWW.INSTYLECOATEDFABRICSOLUTIONS.COM

WWW.INSTYLECOATEDFABRICSOLUTIONS.COM

**CORDA MER S - 3** 

WWW.INSTYLECOATEDFABRICSOLUTIONS.COM

## **PRODUCT NAME**

Corda Mer is an elegant and sophisticated vessel faux leather interior with a hint of metallic two tones light colors. Their valley covered in light base colors from medium golden tone, light rose and pearl with light bronze overtones. Designed specifically for the use in the upholstery for vessel, river cruise and hospitality interior project.