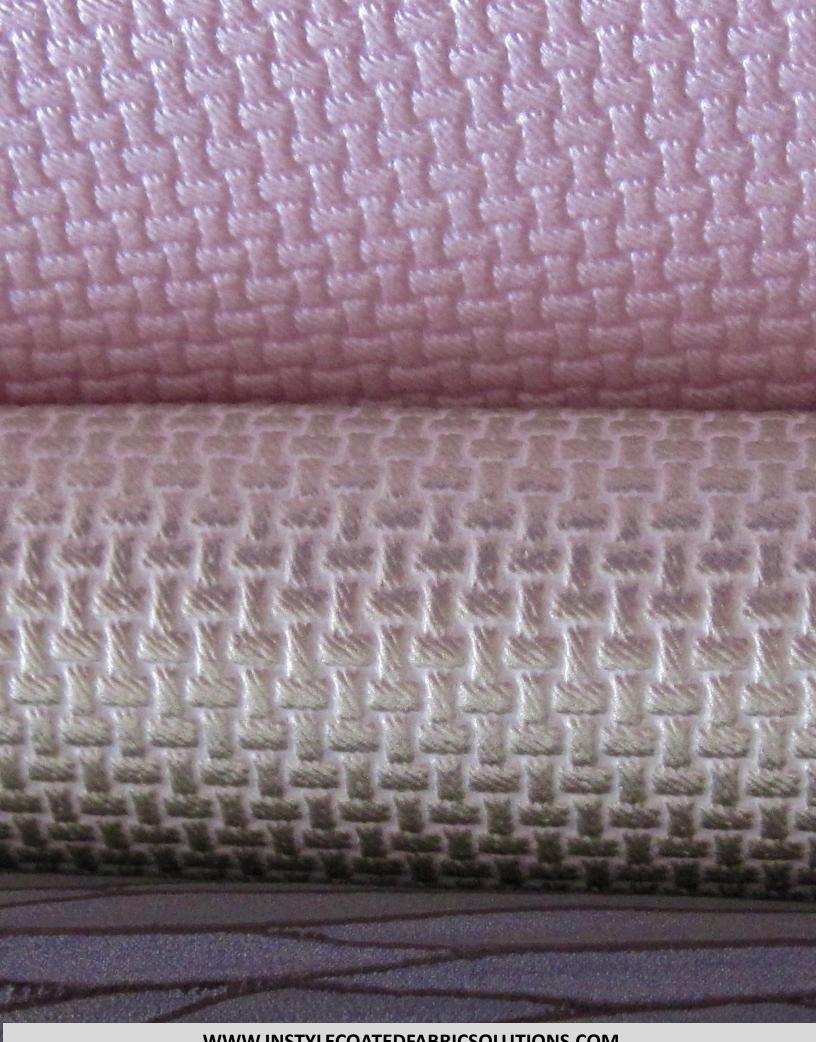

## **PRODUCT NAME**

Corda Mer is an elegant and sophisticated vessel faux leather interior with a hint of metallic two tones light colors. Their valley covered in light base colors from medium golden tone, light rose and pearl with light bronze overtones. Designed specifically for the use in the upholstery for vessel, river cruise and hospitality interior project.