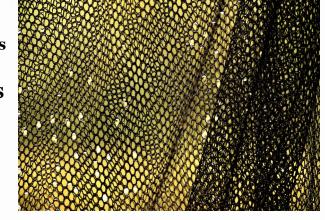

## **PRODUCT NAME**

Corda Mer is an elegant and sophisticated vessel faux leather interior with a hint of metallic two tones light colors. Their valley covered in light base colors from medium golden tone, light rose and pearl with light bronze overtones. Designed specifically for the use in the upholstery for vessel, river cruise and hospitality interior project.