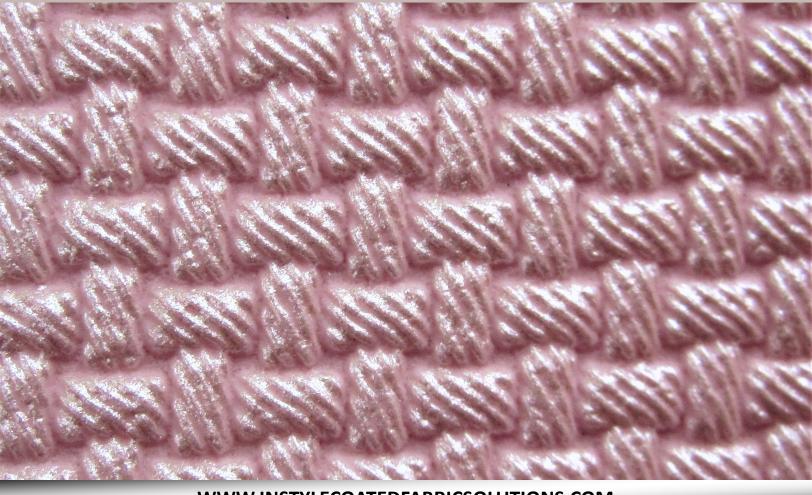

## CORDA MER S - COLORS & TEXTURES FAUX LEATHER UPHOLSTERY

Corda Mer S - 1

WWW.INSTYLECOATEDFABRICSOLUTIONS.COM

WWW.INSTYLECOATEDFABRICSOLUTIONS.COM

**CORDA MER S - 3** 

WWW.INSTYLECOATEDFABRICSOLUTIONS.COM

## **PRODUCT NAME**

Corda Mer is an elegant and sophisticated vessel faux leather interior with a hint of metallic two tones light colors. Their valley covered in light base colors from medium golden tone, light rose and pearl with light bronze overtones. Designed specifically for the use in the upholstery for vessel, river cruise and hospitality interior project.