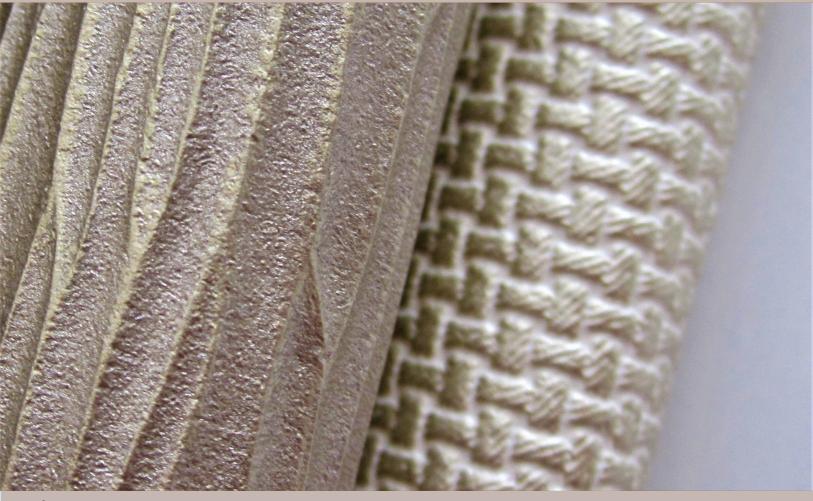

## **PRODUCT NAME**

Corda Mer is an elegant and sophisticated vessel faux leather interior with a hint of metallic two tones light colors. Their valley covered in light base colors from medium golden tone, light rose and pearl with light bronze overtones. Designed specifically for the use in the upholstery for vessel, river cruise and hospitality interior project.