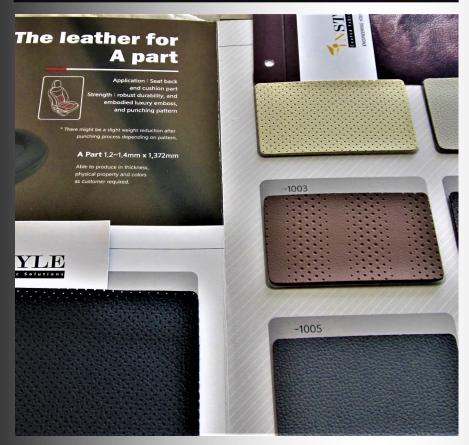

## PERFORATED & NON-PERFORATED MATCHING TEXTURE

THE LEATHER FOR A PART SEAT SURFACE AREA

**SEAT BACK** 

••••

**CUSHION PART** 

THE LEATHER FOR B PART & C PART SEAT AREA

**CUSHION** 

**SIDES & BACK SEAT** 

# **BauSeat A - THE LEATHER FOR A PART TEXTURE** BauSeat A1001 - 1 BauSeat A1002 - 1 BauSeat A1000 - 1 BauSeat A Part- PERFORATION IS ALL THE WAY THROUGH THE PRODUCT & NON-PERFORATED PRODUCT BauSeat A1003-1 BauSeat A1005 - 1 BauSeat A1004 - 1