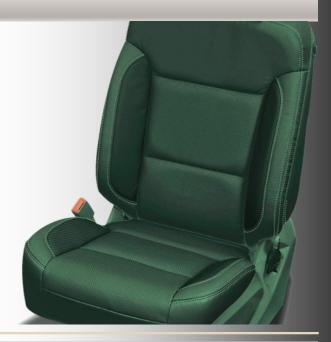

## PERFORATED & NON-PERFORATED MATCHING TEXTURE

THE LEATHER FOR A PART SEAT SURFACE AREA

**SEAT BACK** 

••••

**CUSHION PART** 

THE LEATHER FOR B PART & C PART SEAT AREA

**CUSHION** 

**SIDES & BACK SEAT** 

#### PRODUCT NAME

BauSeat is a perforated & non-perforated faux leather for auto seat back, side and back area, cushion part, center console box and door trim covering.