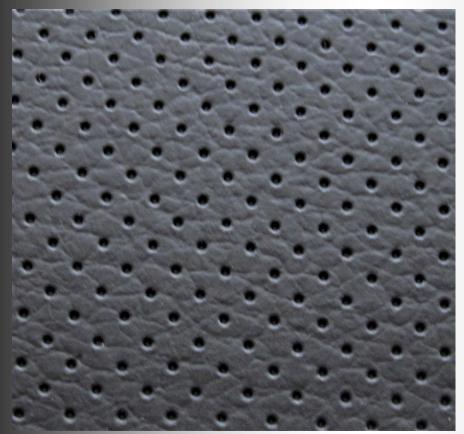

# **BauSeat A - THE LEATHER FOR A PART TEXTURE** BauSeat A1001 - 1 BauSeat A1002 - 1 BauSeat A1000 - 1 BauSeat A Part- PERFORATION IS ALL THE WAY THROUGH THE PRODUCT & NON-PERFORATED PRODUCT BauSeat A1003-1 BauSeat A1005 - 1 BauSeat A1004 - 1

# **BauSeat A - THE LEATHER FOR A PART TEXTURE**

BauSeat A - COLORS & COLLECTION OF PERFORATED PRODUCT

BauSeat A1006 - 1

BauSeat A - COLORS "COLLECTION OF PERFORATION IS ALL THE WAY THROUGH THE PRODUCT