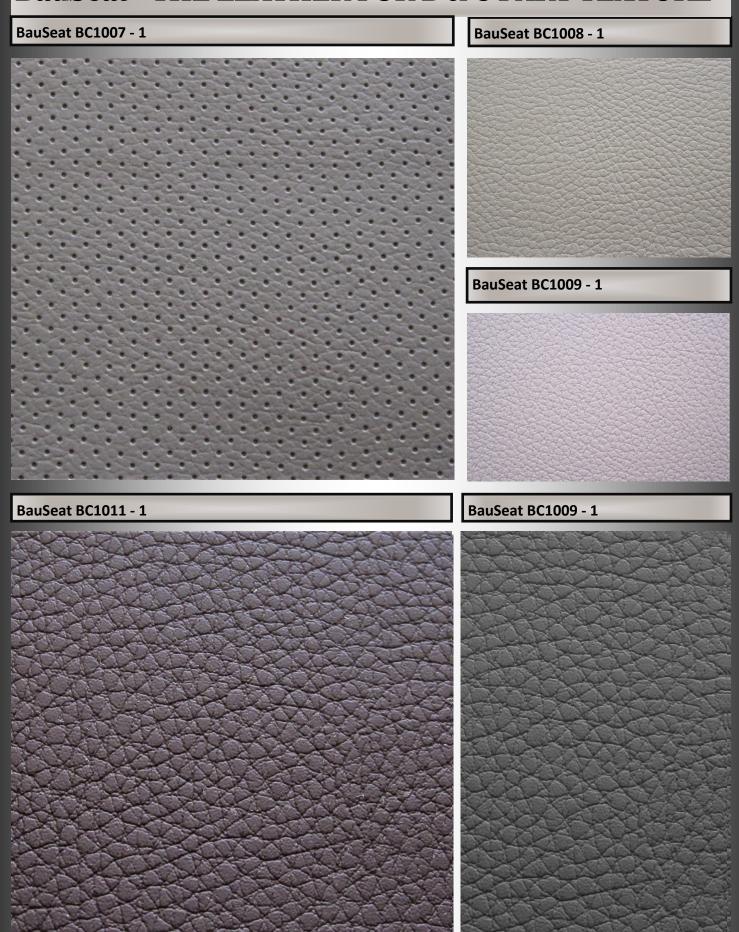

## **BauSeat - THE LEATHER FOR B & C PART TEXTURE**

BauSeat BC1013-1

BauSeat BC1012- 1

BauSeat B & C - COLORS & COLLECTION OF PERFORATED & NON-PEFORATED MATCHING TEXTURES