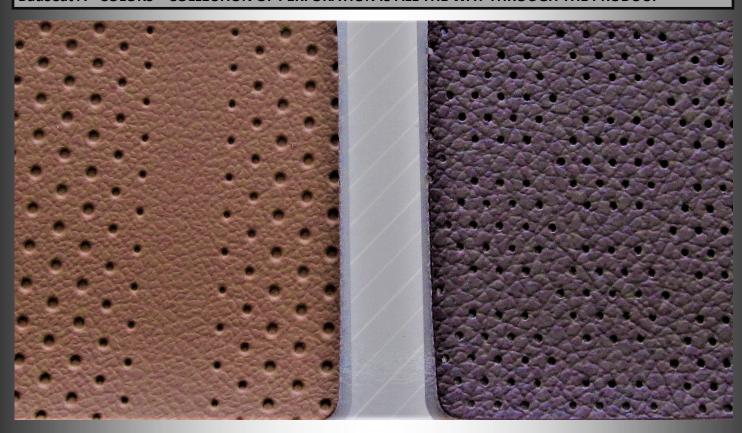

# **BauSeat A - THE LEATHER FOR A PART TEXTURE**

BauSeat A - COLORS & COLLECTION OF PERFORATED PRODUCT

BauSeat A1006 - 1

BauSeat A - COLORS "COLLECTION OF PERFORATION IS ALL THE WAY THROUGH THE PRODUCT